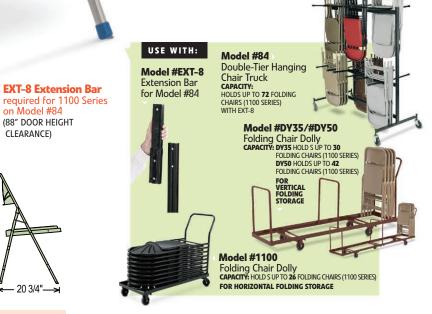

MODEL 1105 SHOWN

BACK LEG STABILITY PLUGS ▶

DOUBLE HINGE

THREE DOUBLE-RIVETED U-BRACES

PLASTIC / FRAME COMBINATIONS

on Model #84

CLEARANCE)

(88" DOOR HEIGHT