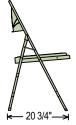

## **DIMENSIONS:**

OVERALL: 34 1/2"H X 18 1/2"W X 20 3/4"D

FOLDED: 44"H X 18 1/2"W X 2 1/4"D SEAT: 17 3/4"H X 15 3/4"W X 16"D BACK: 13 1/2"H X 18 1/2"W