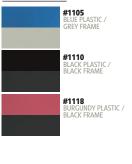

## **SPECS:**

- · Features 18-gauge 7/8" round tubular frame
- · Three U-shaped double riveted cross braces
- · Powder-coated frame
- · Double hinges for added stability and durability
- · Color coordinated V-tip plugs for added stability
- · Color coordinated polypropylene glides
- · Features our unique full size double contoured high fanback and waterfall seat
- · Stacks up to 26 high on DY1100 Dolly horizontally