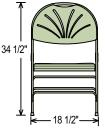

## **DIMENSIONS:**

OVERALL: 34 1/2"H X 18 1/2"W X 20 3/4"D

FOLDED: 44"H X 18 1/2"W X 2 1/4"D SEAT: 17 3/4"H X 15 3/4"W X 16"D BACK: 13 1/2"H X 18 1/2"W