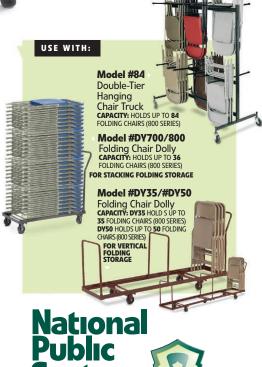

WN







CLICK HERE TO VIEW MARKETING VIDEO





480lb.

weight

capacity!





- · Features 18-gauge 7/8" round tubular frame
- · Two U-shaped double riveted cross braces
- · Powder-coated frame
- Double hinges on each side for added stability and durability
- · Color coordinated V-tip plugs for added stability
- · Color coordinated polypropylene glides
- Features a color-impregnated plastic seat and back
- · Stacks up to 80" high (36 chairs) on DY800 with specially designed stacking tabs
- Designed for indoor or outdoor events inverted rear leg u-brace prevents sinking into ground
- · Weight only 8.5lbs.

. Available

Þ

20 3/4

## **DIMENSIONS:**

**OVERALL: 29 3/4"H X 18 3/4"W X 20 3/4"D** 

FOLDED: 38"H X 18 3/4"W X 2 1/2"D SEAT: 18"H X 15 3/4"D X 16 1/4"D

BACK: 7 1/2"H X 18 3/4"W







WHITE PLASTIC / WHITE FRAME

#805 BLUE PLASTIC / GREY FRAME

#810 BLACK PLASTIC / BLACK FRAME

#818 BURGUNDY PLASTIC / BLACK FRAME



29 3/4'