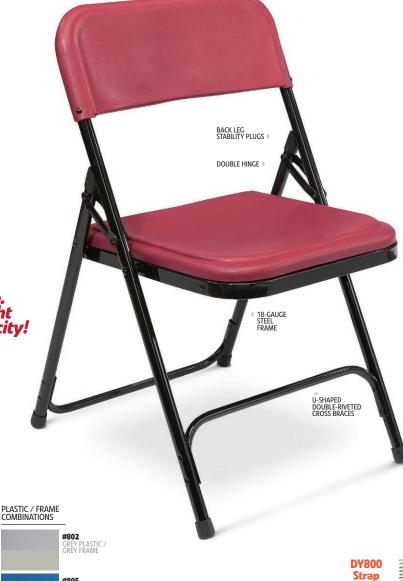

MODEL 818 SHOWN

CLICK HERE TO VIEW MARKETING VIDEO

480lb.

weight

capacity!

- · Features 18-gauge 7/8" round tubular frame
- · Two U-shaped double riveted cross braces
- · Powder-coated frame
- Double hinges on each side for added stability and durability
- · Color coordinated V-tip plugs for added stability
- · Color coordinated polypropylene glides
- Features a color-impregnated plastic seat and back
- · Stacks up to 80" high (36 chairs) on DY800 with specially designed stacking tabs
- Designed for indoor or outdoor events inverted rear leg u-brace prevents sinking into ground
- · Weight only 8.5lbs.

## **DIMENSIONS:**

**OVERALL: 29 3/4"H X 18 3/4"W X 20 3/4"D** 

FOLDED: 38"H X 18 3/4"W X 2 1/2"D SEAT: 18"H X 15 3/4"D X 16 1/4"D

BACK: 7 1/2"H X 18 3/4"W

WHITE PLASTIC / WHITE FRAME

#805 BLUE PLASTIC / GREY FRAME

#810 BLACK PLASTIC / BLACK FRAME

#818 BURGUNDY PLASTIC / BLACK FRAME

29 3/4'